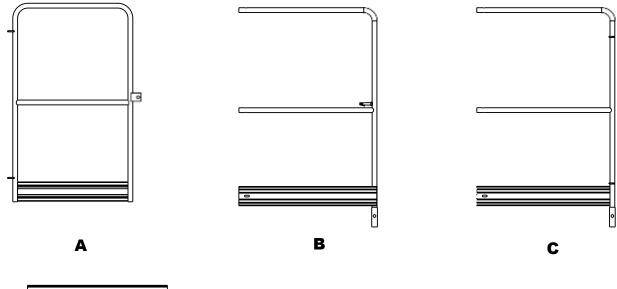

## **BOX COMPONENTS**

| ID | PART CODE | DESCRIPTION        | QTY. |
|----|-----------|--------------------|------|
| A  | B50       | DOOR RAIL          | 2X   |
| В  | B53       | SIDE RAIL B        | 2X   |
| С  | B54       | SIDE RAIL C        | 2X   |
| D  | D12       | TOEBOARD EXTENSION | 2X   |
| E  | T15       | RAIL CONNECTOR     | 4X   |
| F  | H10       | M10 x 1.25 x 30 mm | 4X   |
| G  | J10       | M8 x 1.25 x 20 mm  | 4X   |
| Н  | H8        | M8 x 1.25 x 35 mm  | 8X   |
| I  | H81       | M10 X 1.25         | 4X   |
| J  | J11       | M8 X 1.25          | 12X  |
| K  | Z22       | TOGGLE PIN         | 4X   |