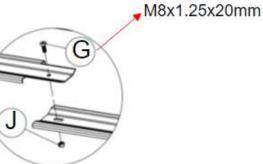

## **BOX COMPONENTS**

| ID | PART CODE | DESCRIPTION        | QTY. |
|----|-----------|--------------------|------|
| A  | B50       | DOOR RAIL          | 2X   |
| В  | B53       | SIDE RAIL B        | 2X   |
| С  | B54       | SIDE RAIL C        | 2X   |
| D  | D12       | TOEBOARD EXTENSION | 2X   |
| E  | T15       | RAIL CONNECTOR     | 4X   |
| F  | H10       | M10 x 1.25 x 30 mm | 4X   |
| G  | J10       | M8 x 1.25 x 20 mm  | 4X   |
| Н  | H8        | M8 x 1.25 x 35 mm  | 8X   |
| I  | H81       | M10 X 1.25         | 4X   |
| J  | J11       | M8 X 1.25          | 12X  |
| K  | Z22       | TOGGLE PIN         | 4X   |

## **ASSEMBLY INSTRUCTIONS**

M8x1.25x35mm

F

REPEAT STEPS 1-4 WITH THE REMAINING COMPONENTS