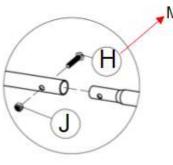

## **BOX COMPONENTS**

| ID | PART CODE | DESCRIPTION        | QTY. |
|----|-----------|--------------------|------|
| A  | B50       | DOOR RAIL          | 2X   |
| В  | B53       | SIDE RAIL B        | 2X   |
| С  | B54       | SIDE RAIL C        | 2X   |
| D  | D12       | TOEBOARD EXTENSION | 2X   |
| E  | T15       | RAIL CONNECTOR     | 4X   |
| F  | H10       | M10 x 1.25 x 30 mm | 4X   |
| G  | J10       | M8 x 1.25 x 20 mm  | 4X   |
| Н  | H8        | M8 x 1.25 x 35 mm  | 8X   |
| I  | H81       | M10 X 1.25         | 4X   |
| J  | J11       | M8 X 1.25          | 12X  |
| K  | Z22       | TOGGLE PIN         | 4X   |

## **ASSEMBLY INSTRUCTIONS**

M8x1.25x35mm

F

REPEAT STEPS 1-4 WITH THE REMAINING COMPONENTS