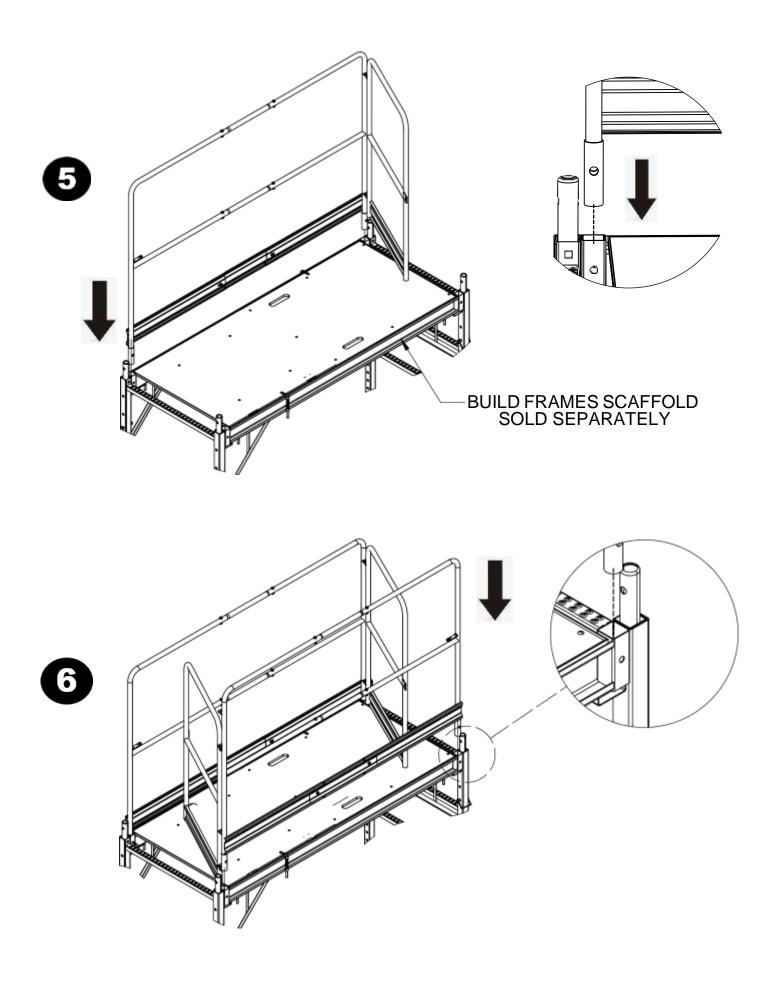

## **GUARDRAIL SYSTEM**

Compatible with:

Multi-Purpose scaffold (MPISU and MPISUS) Sold separately

Image may differ from original assembly

## **BOX COMPONENTS**

| ID | PART CODE | DESCRIPTION        | QTY. |
|----|-----------|--------------------|------|
| A  | B50       | DOOR RAIL          | 2X   |
| В  | B53       | SIDE RAIL B        | 2X   |
| С  | B54       | SIDE RAIL C        | 2X   |
| D  | D12       | TOEBOARD EXTENSION | 2X   |
| E  | T15       | RAIL CONNECTOR     | 4X   |
| F  | H10       | M10 x 1.25 x 30 mm | 4X   |
| G  | J10       | M8 x 1.25 x 20 mm  | 4X   |
| Н  | H8        | M8 x 1.25 x 35 mm  | 8X   |
| I  | H81       | M10 X 1.25         | 4X   |
| J  | J11       | M8 X 1.25          | 12X  |
| K  | Z22       | TOGGLE PIN         | 4X   |

## **ASSEMBLY INSTRUCTIONS**

M8x1.25x35mm

F

REPEAT STEPS 1-4 WITH THE REMAINING COMPONENTS