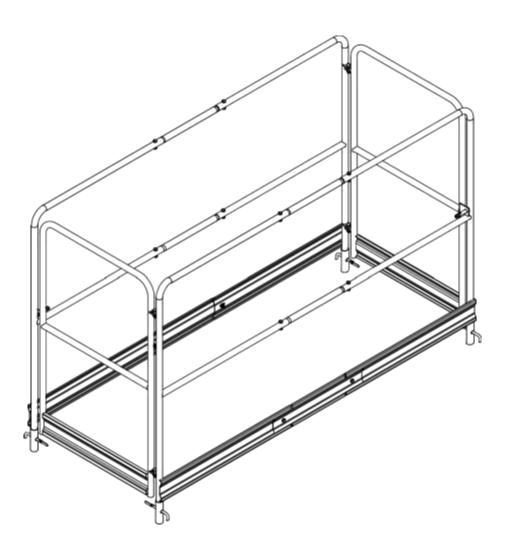

## **GUARDRAIL SYSTEM**

Compatible with:

Multi-Purpose scaffold (MPISU and MPISUS) Sold separately

Image may differ from original assembly