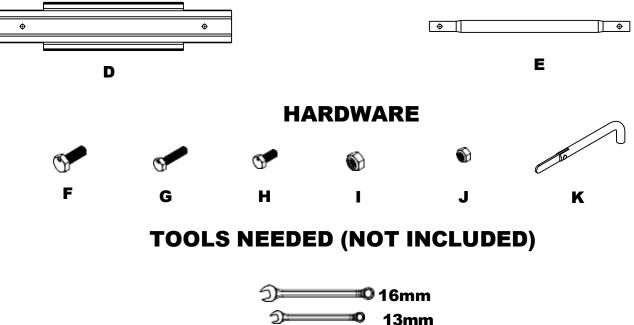

## **BOX COMPONENTS**

| ID | PART CODE | DESCRIPTION        | QTY. |
|----|-----------|--------------------|------|
| A  | B50       | DOOR RAIL          | 2X   |
| В  | B53       | SIDE RAIL B        | 2X   |
| С  | B54       | SIDE RAIL C        | 2X   |
| D  | D12       | TOEBOARD EXTENSION | 2X   |
| E  | T15       | RAIL CONNECTOR     | 4X   |
| F  | H10       | M10 x 1.25 x 30 mm | 4X   |
| G  | J10       | M8 x 1.25 x 20 mm  | 4X   |
| Н  | H8        | M8 x 1.25 x 35 mm  | 8X   |
| I  | H81       | M10 X 1.25         | 4X   |
| J  | J11       | M8 X 1.25          | 12X  |
| K  | Z22       | TOGGLE PIN         | 4X   |