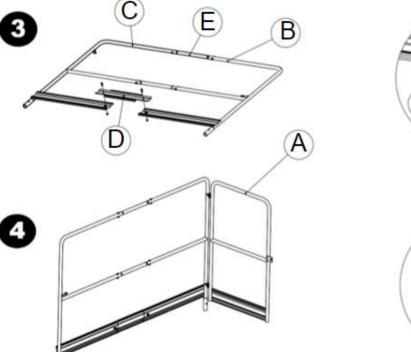

## **BOX COMPONENTS**

| ID | PART CODE | DESCRIPTION        | QTY. |
|----|-----------|--------------------|------|
| A  | B50       | DOOR RAIL          | 2X   |
| В  | B53       | SIDE RAIL B        | 2X   |
| С  | B54       | SIDE RAIL C        | 2X   |
| D  | D12       | TOEBOARD EXTENSION | 2X   |
| E  | T15       | RAIL CONNECTOR     | 4X   |
| F  | H10       | M10 x 1.25 x 30 mm | 4X   |
| G  | J10       | M8 x 1.25 x 20 mm  | 4X   |
| Н  | H8        | M8 x 1.25 x 35 mm  | 8X   |
| I  | H81       | M10 X 1.25         | 4X   |
| J  | J11       | M8 X 1.25          | 12X  |
| K  | Z22       | TOGGLE PIN         | 4X   |

## **ASSEMBLY INSTRUCTIONS**

M8x1.25x35mm

F

REPEAT STEPS 1-4 WITH THE REMAINING COMPONENTS