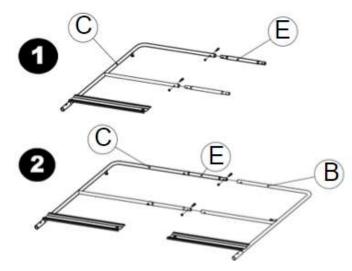

## **ASSEMBLY INSTRUCTIONS**

M8x1.25x35mm

F

REPEAT STEPS 1-4 WITH THE REMAINING COMPONENTS