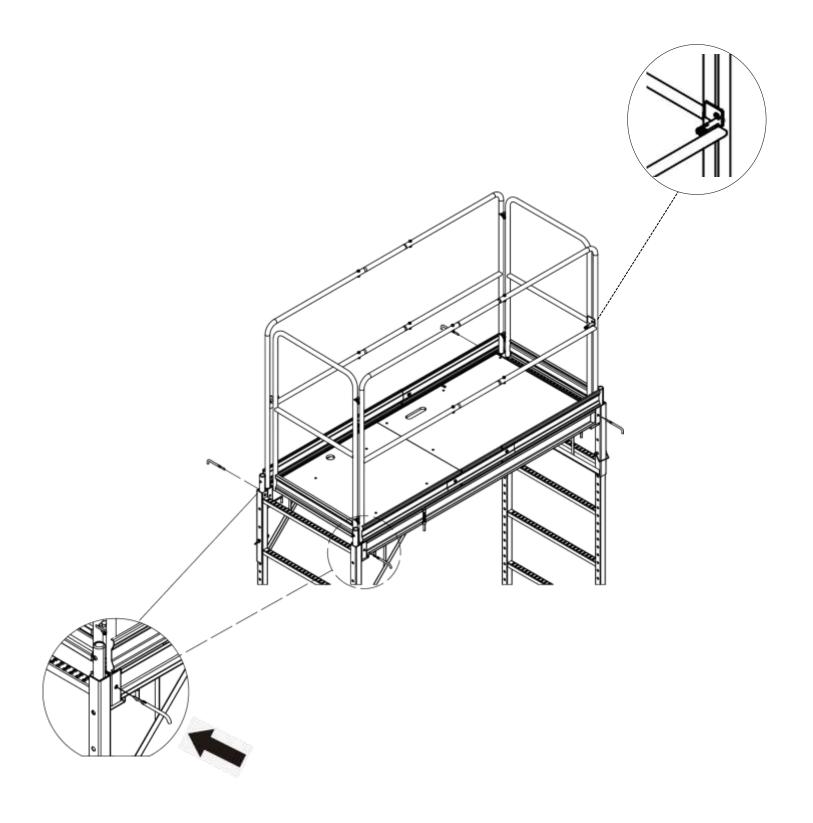

## **ASSEMBLY INSTRUCTIONS**

M8x1.25x35mm

F

REPEAT STEPS 1-4 WITH THE REMAINING COMPONENTS